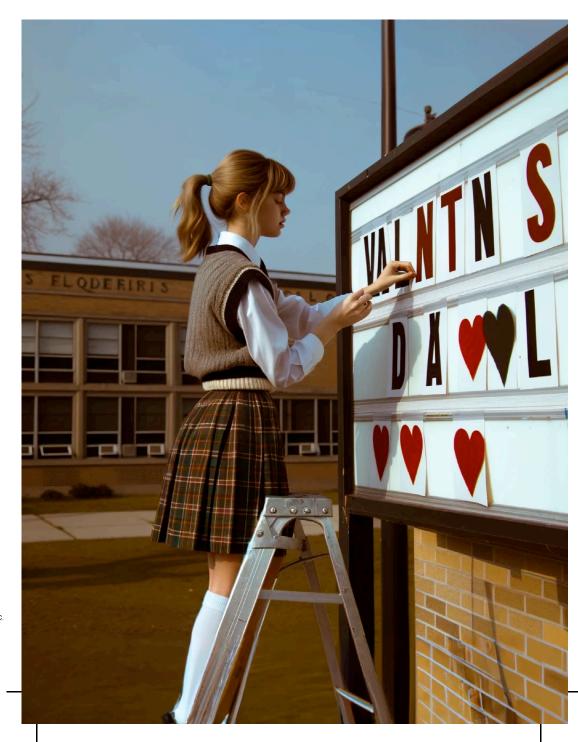

Inscription: "You've always been a sign of good things to come. Happy Valentine's Day to my daughter, who brightens every day even more than a school sign!"

Images created with a little AI help.

www.greetlee.com