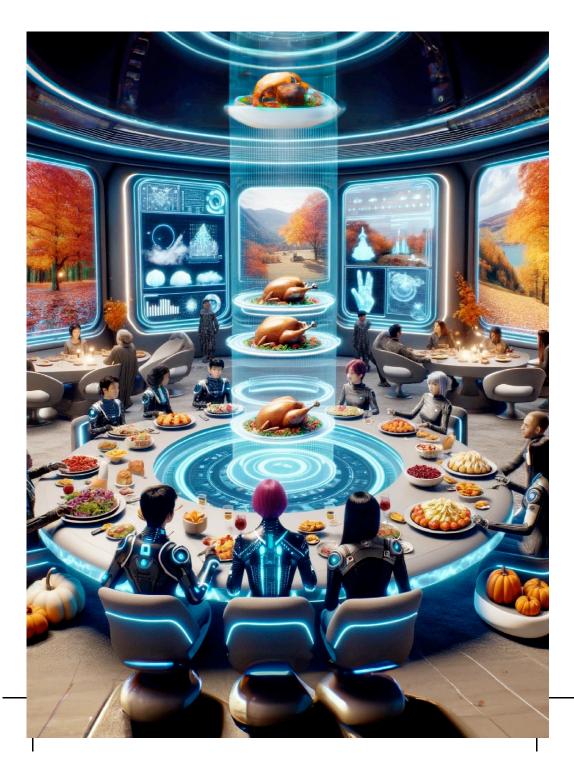

Inscription: "Grateful for family, friends, and the fact that our kitchen robots haven't gained sentience... yet.!"

Cover image DALL·E 3 prompt: "Thanksgiving in a futurisitic simulator."

Inside image DALL·E 3 prompt: "Create an outdoor Thanksgiving scene with a hidden dog. The hidden dog is meant to serve as a fun puzzle for the observer to find."

Grateful for family, friends, and the fact that our kitchen robots haven't gained sentience... yet.

Happy Thanksgiving!

Can you find the dog?