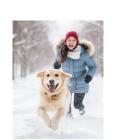

Inside image DALL·E 3 prompt: Create a hyper realistic Christmas snowman in the shape of a Labrador Retriever dog standing up on all four legs. Place a white hidden dog bone that the observer has to find as a puzzle.

Can you find the bone?