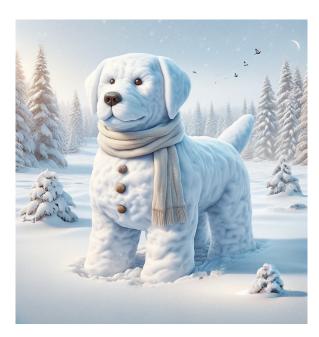

Inside image DALL·E 3 prompt: Create a hyper realistic Christmas snowman in the shape of a Labrador Retriever dog standing up on all four legs. Place a white hidden dog bone that the observer has to find as a puzzle.

Can you find the bone?