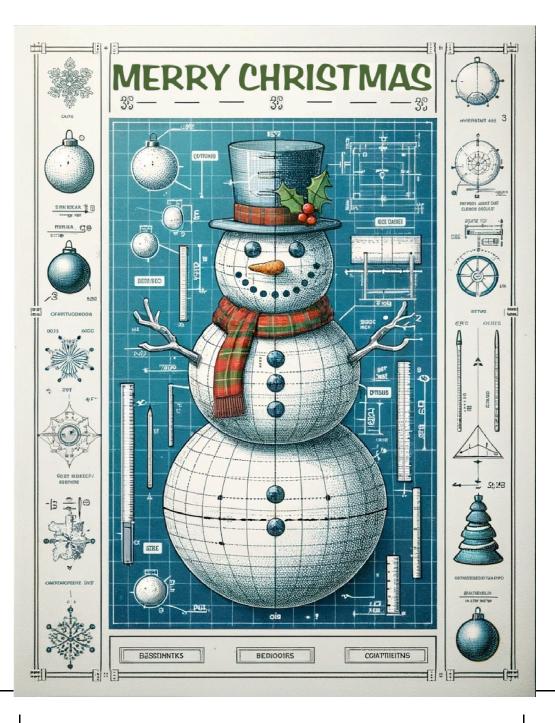

Inscription: "Å Merry Christmas! Å Let's forget the instructions and make a snowman our own way. Cheers from us!"

Cover image DALL·E 3 prompt: "Create a Christmas greeting card cover of a blueprint that shows how to build a snowman."

## 🞄 Merry Christmas! 🎄

Let's forget the instructions and make a snowman our own way.

Cheers from us!