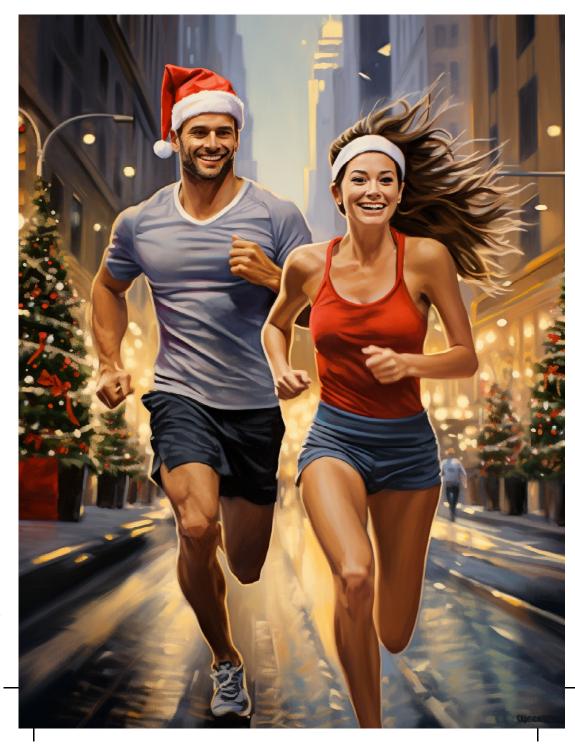

Inscription: " Merry Christmas! Wishing you more Christmas cheer than there are tourists in Times Square. Happy Holidays to a wonderful couple!"

Cover image Midjourney prompt: "Christmas scene with a female Runner in front and her boyfriend close behind, New York City. --ar 5375:7000"