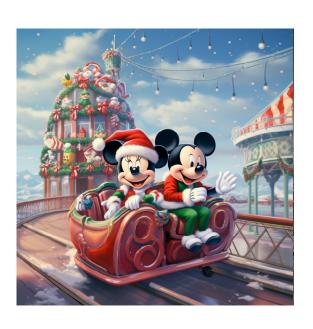

Inside image Midjourney prompt: "Create a Christmas image of Mickey Mouse and Minnie Mouse on a roller coaster at the Jersey Shore. There are Christmas decorations and warm red and green colors."

www.greetlee.com