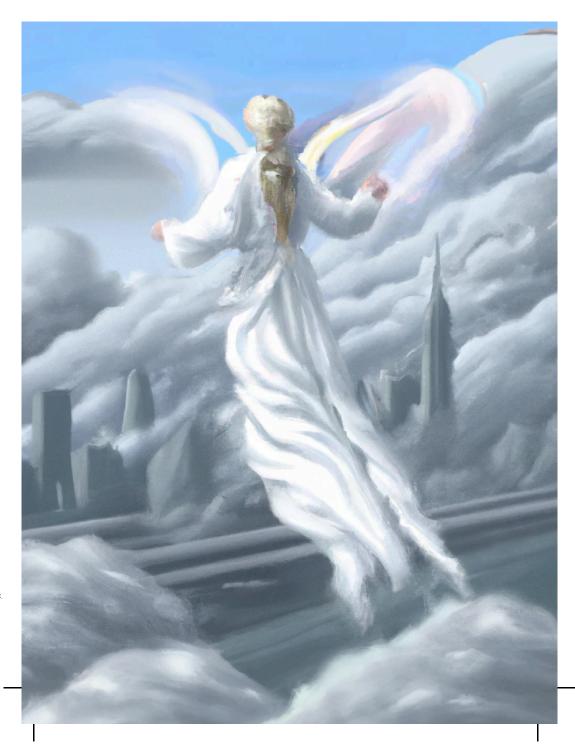

Inscription: "In honor of Grandma's beautiful life, may her memory be a constant source of love, laughter, and happy thoughts."

Scene: "DALL·E 2 prompt: A white robed angelic woman, as seen from behind flying in the clouds over the East River with a bright sky, digital art"