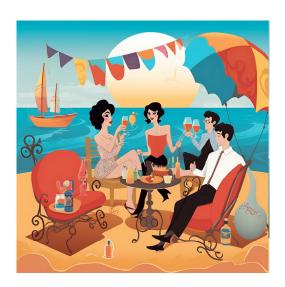

Inscription: "Maria, dear friend so true, As you turn 70, we celebrate you.

Red wine, laughter, and cheers, Memories that will last for years.

From West Long Branch, we toast and say, Cheers to your special day!"

Maria, dear friend so true, As you turn 70, we celebrate you.

Red wine, laughter, and cheers, Memories that will last for years.

From West Long Branch, we toast and say,
Cheers to your special day!