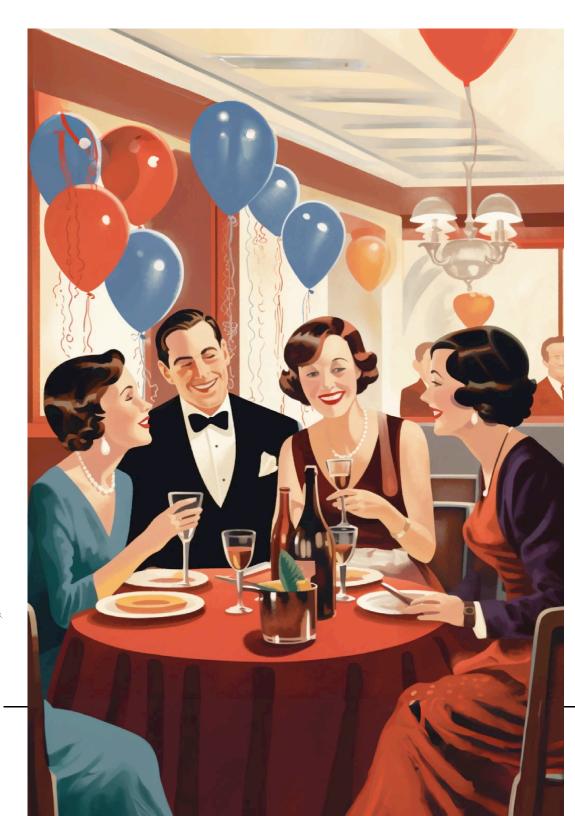

Inscription: "Maria, dear friend so true, As you turn 70, we celebrate you.

Red wine, laughter, and cheers, Memories that will last for years.

From West Long Branch, we toast and say, Cheers to your special day!"

Maria, dear friend so true, As you turn 70, we celebrate you.

Red wine, laughter, and cheers, Memories that will last for years.

From West Long Branch, we toast and say,
Cheers to your special day!