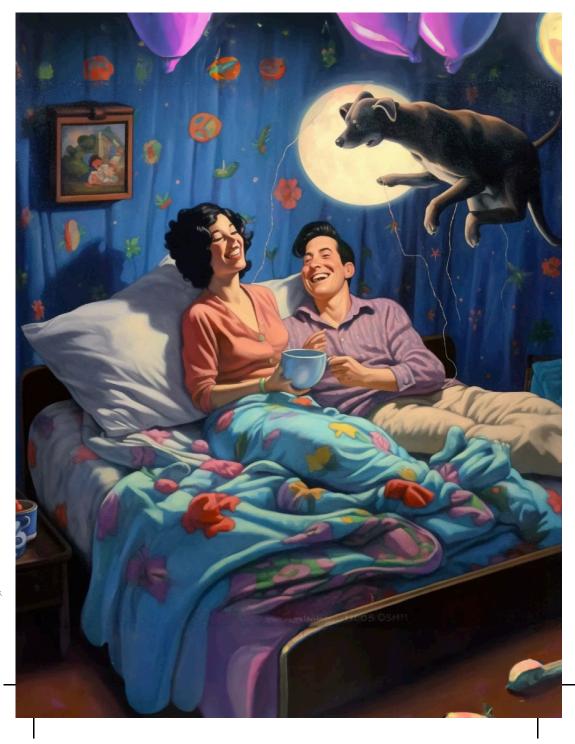

Inscription: "To my amazing wife, who can sleep soundly amidst my snores. Here's to a birthday filled with cozy nights and doggone good times!"

Cover image Midjourney prompt: "In the style of the cartoonist Gary Larson, a birthday party for a laughing woman with black hair in pajamas with her smiling husband in pajamas, on a bed with a dog and balloons under a bright night sky."

To my amazing wife, who can sleep soundly amidst my snores.

Here's to a birthday filled with cozy nights and doggone good times!

Happy Birthday Ellen!