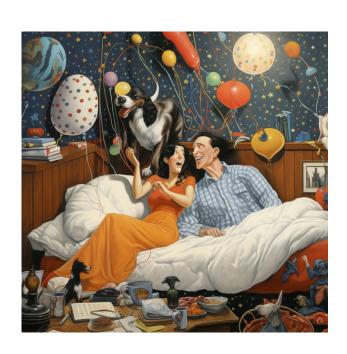

Inscription: "To my amazing wife, who can sleep soundly amidst my snores. Here's to a birthday filled with cozy nights and doggone good times!"

Cover image Midjourney prompt: "In the style of the cartoonist Gary Larson, a birthday party for a laughing woman with black hair in pajamas with her smiling husband in pajamas, on a bed with a dog and balloons under a bright night sky."

To my amazing wife, who can sleep soundly amidst my snores.

Here's to a birthday filled with cozy nights and doggone good times!

Happy Birthday Ellen!