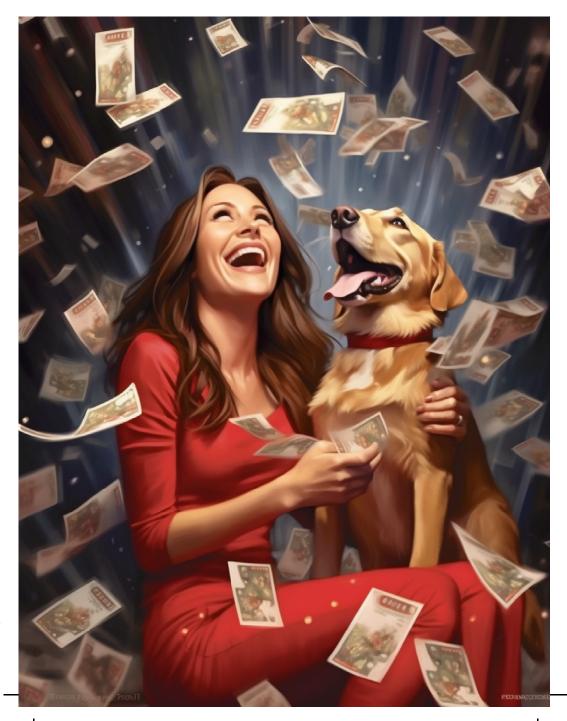

Inscription: "Å Merry Christmas! Å Lottery luck got in the jaws, of our dear pup who loves to gnaw! Though dreams of riches she did pop, her wet kisses still leave smiles nonstop!"

Cover image Midjourney prompt: "A woman and her happy dog win the lottery at Christmas. --ar 5375:7000"

## 🞄 Merry Christmas! 🎄

Lottery luck got in the jaws, of our dear pup who loves to gnaw!

Though dreams of riches she did pop, her wet kisses still leave smiles nonstop!