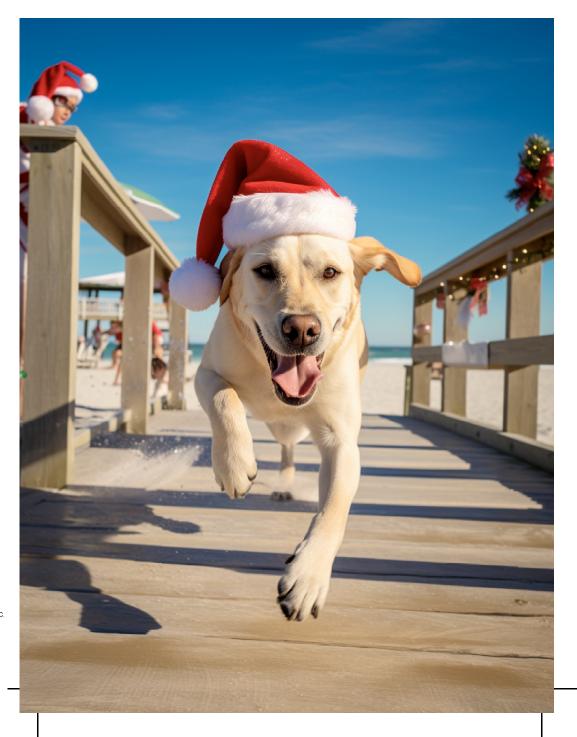

Inscription: "Å Merry Christmas! Å Greetings from the Jersey shore! • Yappy Howlidays! It's the most 'paw-nderful' time of the year!"

Cover image Midjourney prompt: "A Labrador Retriever wearing a Christmas stocking hat running down a New Jersey boardwalk decorated for Christmas, passing many tourists. The ocean and beach are visible. --ar 5375:7000"

## 🞄 Merry Christmas! 🎄

Greetings from the Jersey Shore!

Yappy Howlidays! It's the most 'paw-nderful' time of the year!