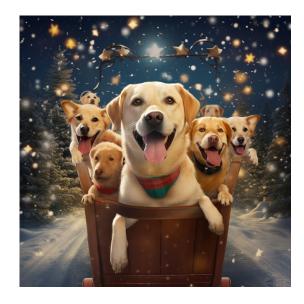

Inside image Midjourney prompt: "Create a Christmas card cover with a yellow Labrador Retriever on a sled with other dogs, and shooting stars."

www.greetlee.com

PRODUCT MADE OF RECYCLED PAPER: minimum 20% post\_consumer fiber