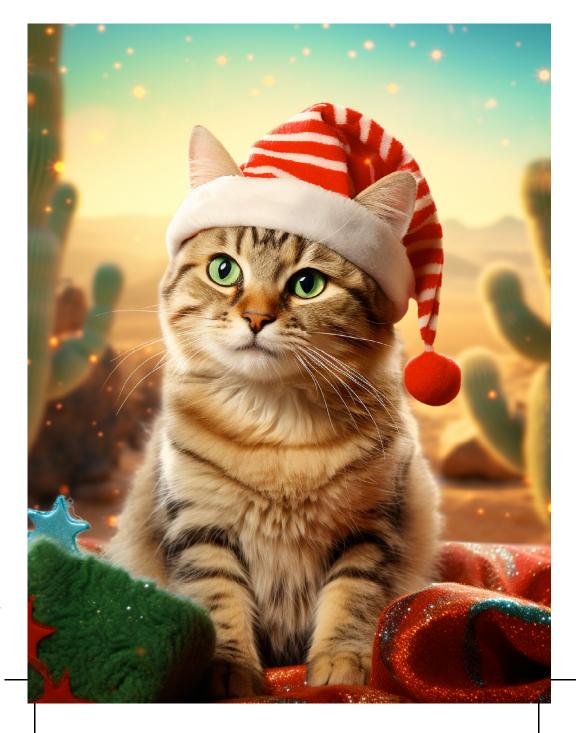

Inscription: " Meowy Christmas May your holiday be filled with cat naps and warm laps!"

Cover image Midjourney prompt: "A complex, hyper realistic cat wearing a Christmas stocking sitting on a Saquaro cactus, on a sunny Arizona background, photograph. The cactus is decorated with Christmas lights. --ar 5375:7000"