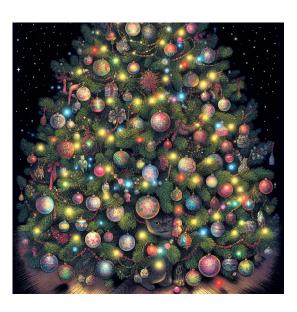

Inside image Bing DALL·E 3 prompt: "A beautiful illustration of a Christmas tree covered in colorful ornaments, twinkling lights, and tinsel garland. The tree is full and round with branches spreading out in all directions. It is nighttime and the tree is lit up brightly against a dark background. Somewhere cleverly concealed in the tree is a sly cat hiding amongst the branches and ornaments. The cat is very difficult to spot at first glance."

Can you find the cat?

Bing DALL·E 3 prompt: "A beautiful illustration of a Christmas tree covered in colorful ornaments, twinkling lights, and tinsel garland. The tree is full and round with branches spreading out in all directions. It is nighttime and the tree is lit up brightly against a dark background. Somewhere cleverly concealed in the tree is a sly cat hiding amongst the branches and ornaments. The cat is very difficult to spot at first glance. The illustration is highly detailed and aesthetically pleasing."